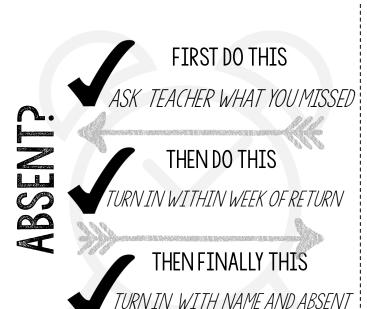

### **HOMEWORK**

HOMEWORK WILL BE ASSIGNED WEEKLY AND MUST BE TURNED BY FRIDAY. UPON ARRIVAL.

#### **CLASSWORK**

UNFINISHED CLASSWORK MUST BE TURNED IN BY THE NEXT DAY UPON ARRIVAL.

#### LATE WORK

LATE WORK MUST HAVE APPROVAL OR WILL BE DOCKED 1 LETTER GRADE FOR THE FIRST TRIMESTER ONLY